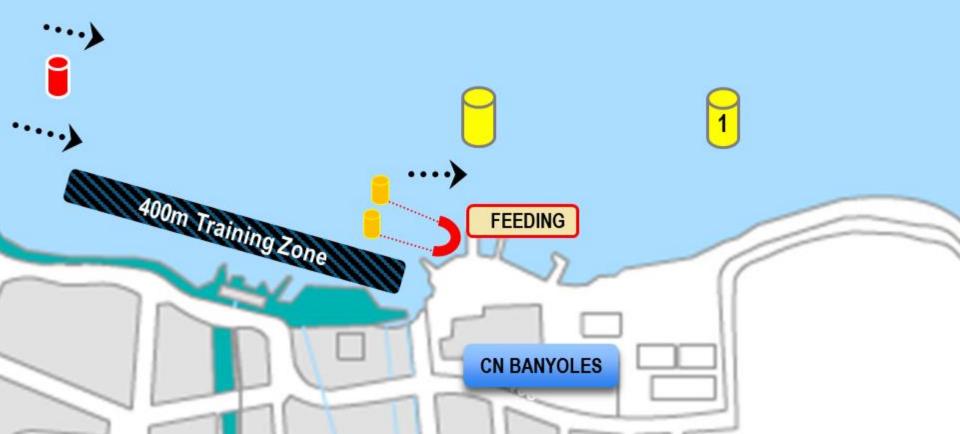

## FEEDING PONTOON

- ► Length: 42m
- Available in 7.5K and 10K races
- Access: after the women race start
- ► Coaches may not remain on the pontoon after their athletes have been refreshed (not enough space)
- ► Coaches must leave the pontoon after penultimate lap (2nd in 7.5K y 3rd in 10K)
- No banners, videos, photos, smoking or alcohol allowed on the pontoon
- Please leave the pontoon clean

## **FEEDING POLES**

- Length: 5m maximun extended
- No objects, rope or wire may hang off the end of feeding poles except flags
- ► Flags: not exceed the size of 30cm x 20cm