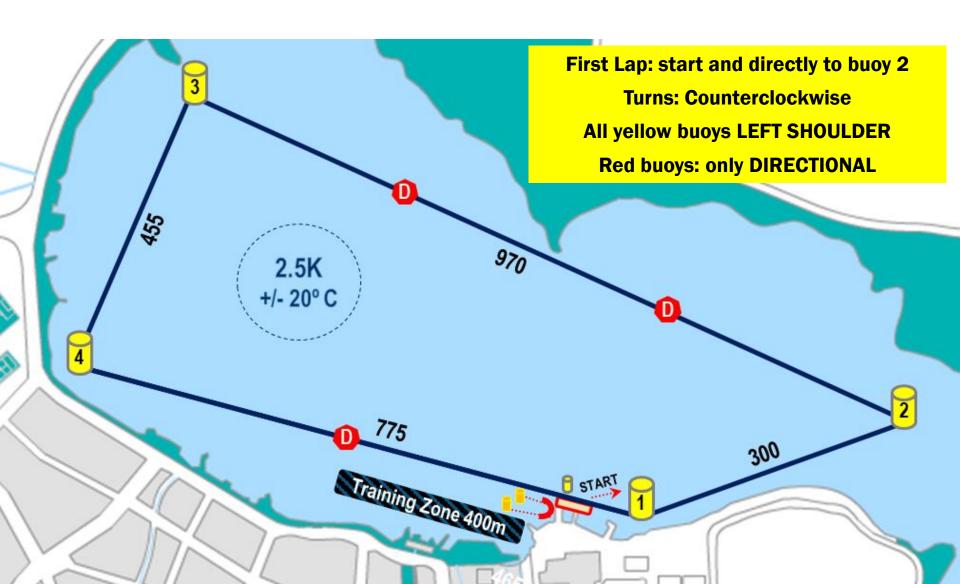

## **TIMING – 5K-7.5K-10K**

- From 2 hours to 45 minutes before the start:
  - Microchip delivery zone, referees control...
  - Feeding poles validation
- 30´ before: CALL ROOM (men & women together)
- 20 before MEN RACE: LAST BRIEFING (men & women together)
  - < 5' FREE (swimsuits, vaseline, last instructions from coaches...) >
- **▶** 10 before: PRESENTATION
- START



## **START**

- Swimmers presentation
- Access to the pontoon
- Countdown from 2 minutes
- ► Inside the water
- One hand holding the rope (lane rope)
- ► START according FINA rules





## WATER TEMPERATURE



- **▶** 19/05/2022
- **▶** 23,1 °C
- **▶** NO WETSUIT

✓ Official water temperature will be checked 2 hours before the start of the first race each day. All teams will be informed.



## RACE COURSE 5K-7.5K-10K



### **5K-7.5K-10K RACES**





## FEEDING PONTOON

- ► Length: 42m
- Available in 7.5K and 10K races
- Access: after the women race start
- ► Coaches may not remain on the pontoon after their athletes have been refreshed (not enough space)
- ► Coaches must leave the pontoon after penultimate lap (2nd in 7.5K y 3rd in 10K)
- No banners, videos, photos, smoking or alcohol allowed on the pontoon
- Please leave the pontoon clean



## FEEDING PONTOON

With the aim of preserving the environment, the use of **BIO-DEGRADABLE CUPS** during the feeding process is compulsory. Any other container (bottles or plastic cups) is strictly forbidden. The organisation will provide the participants with the permitted cups.

In order to avoid dumping waste into the water, the use of CHEERPACK GELS during th