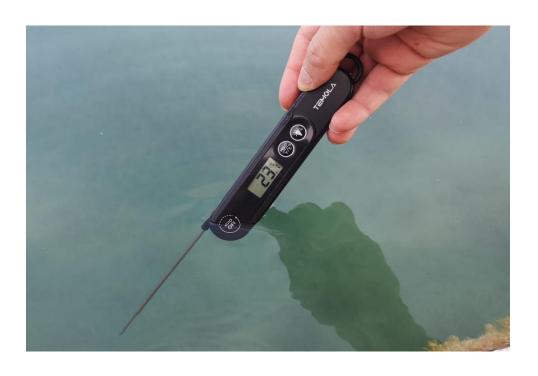

## WATER TEMPERATURE

- **▶** 19/05/2022
- **▶** 23,1 °C
- **▶** NO WETSUIT

✓ Official water temperature will be checked 2 hours before the start of the first race each day. All teams will be informed.