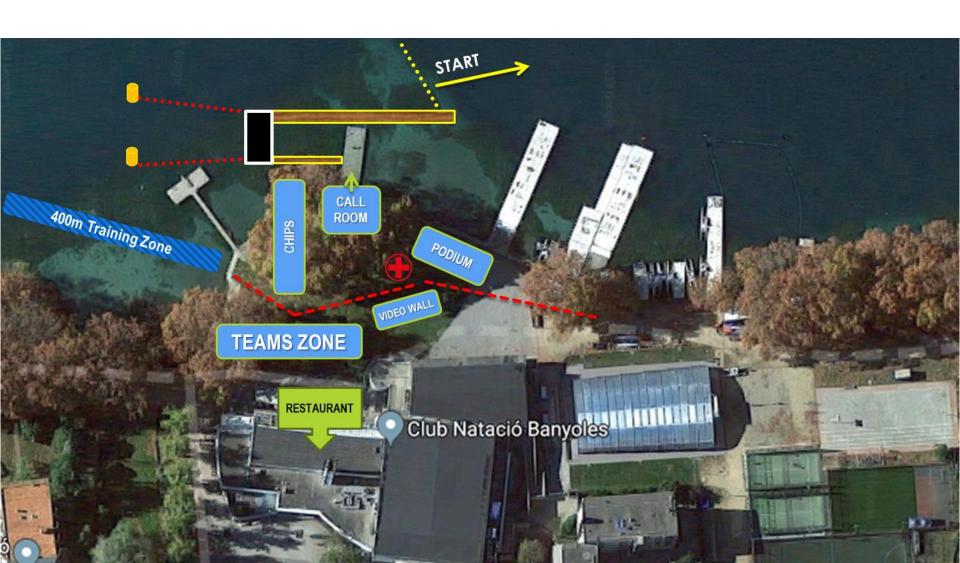

iday, 20th |                                | Saturday, 21st |                       | Sunday, 22nd |               |
|--------------|--------------------------------|----------------|-----------------------|--------------|---------------|
| 10:00        | 10K - Men<br>Open & Junior-2   | 10:00          | 5K Open - Men         | 10:00        | 5K Team Relay |
| 10:10        | 10K - Women<br>Open & Junior-2 | 10:10          | 5K Open - Women       |              |               |
| 13:00        | 5K Youth - Men                 | 11:45          | 7.5K Junior-1 - Men   |              |               |
| 13:10        | 5K Youth - Women               | 11:55          | 7.5K Junior-1 - Women |              |               |

<sup>\*</sup> Warm up at Race Course: 08:00-09:30



## **VENUE MAP**



## **TIMING – 5K-7.5K-10K**

- From 2 hours to 45 minutes before the start:
  - Microchip delivery zone, referees control...
  - Feeding poles validation
- 30´ before: CALL ROOM (men & women together)
- 20 before MEN RACE: LAST BRIEFING (men & women together)
  - < 5' FREE (swimsuits, vaseline, last instructions from coaches...) >
- **▶** 10 before: PRESENTATION
- START



## **START**

- Swimmers presentation
- Access to the pontoon
- Countdown from 2 minutes
- ► Inside the water
- One hand holding the rope (lane rope)
- ► START according FINA rules





## WATER TEMPERATURE



- **▶** 19/05/2022
- **▶** 23,1 °C
- **▶** NO WETSUIT

✓ Official water temperature will be checked 2 hours before the start of the first race each day. All teams will be informed.



## RACE COURSE 5K-7.5K-10K