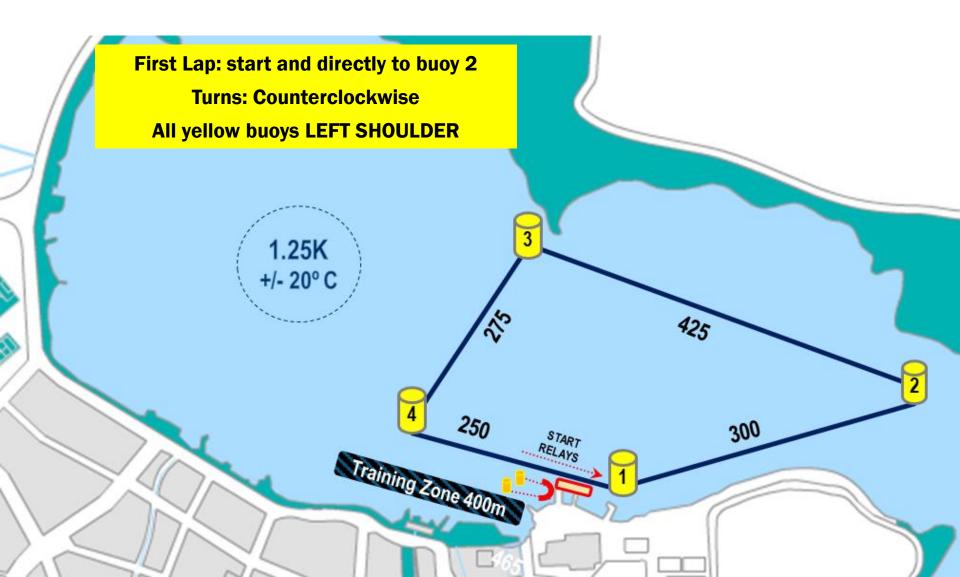

th: 5m maximun extended
- No objects, rope or wire may hang off the end of feeding poles except flags
- ► Flags: not exceed the size of 30cm x 20cm





## **FINISH**

#### Mandatory:

- Pass inside the funnel
- Touch the finish panel
- Competitors must finish with, at least, one chip to avoid disqualification

#### Time limits:

- 5K: + 15' from first swimmer (men and women)
- 7.5K: + 30'
- 10K: + 30'



### TIMING - TEAM RELAY 5K

- From 2 hours to 45 minutes before the start:
  - Chips, referees control...
  - Four swimmers with the same race number and same cap
  - Only last swimmer with chip
- **▶** 30′ before: CALL ROOM
- 20´ before: LAST BRIEFING
  - < 5' FREE (swimsuits, vaseline, last instructions from coaches...) >
- **▶** 10 before: PRESENTATION
- START



## **TEAM RELAY 5K**



## TEAM RELAY 5K START



### **TEAM RELAY 5K**

## 2<sup>ND</sup>-3<sup>RD</sup>-4<sup>TH</sup> RELAY



## **TEAM RELAY 5K**

### **FINISH**

#### Mandatory:

- Pass inside the funnel
- Touch the finish panel
- Competitors must finish with at least one chip to avoid disqualification.



## **SAFETY & SECURITY**

- Referees boats:
  - 2 Chief referees
  - 2 Referees
  - 1 Turn buoy (3 addicional from land)
- ► Security boats: 3
- Organization / TV: 4
- Ambulance and medical services (land)
- Evacuation point: DEPARTURE/FEEDING PONTOON



## **EMERGENCY PROTOCOL**

- Signal for help to the closest boat (kayak or boat)
- Support until the rescue boat arrives
- Transfer to the evacuation point (departure pontoon)
- Medical services evaluation
- If necessary, transfer to the closest hospita