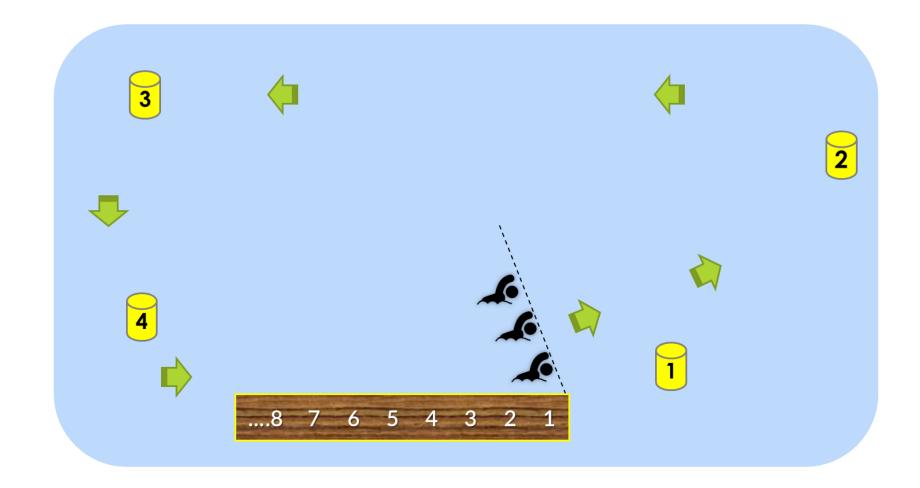

## **START**

- Swimmers presentation
- Access to the pontoon
- Countdown from 2 minutes
- ► Inside the water
- One hand holding the rope (lane rope)
- ► START according FINA rules