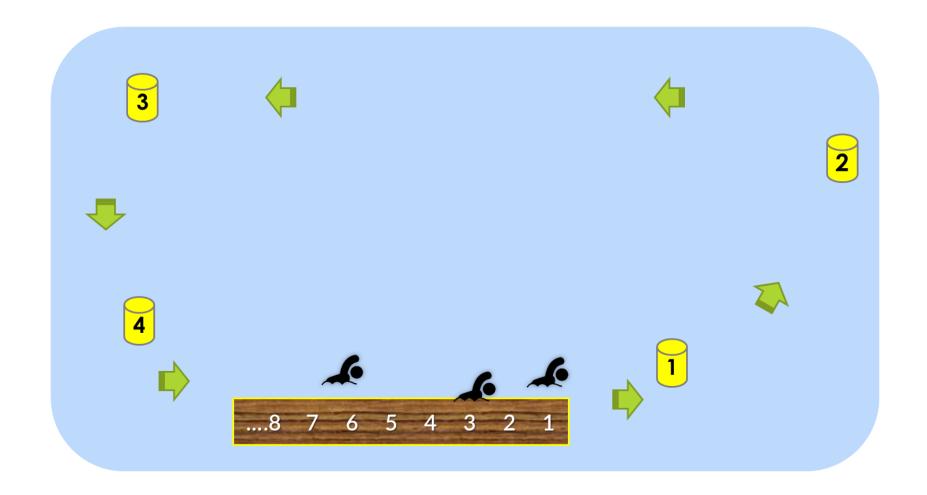

Flags: not exceed the size of 30cm x 20cm





## **FINISH**

#### Mandatory:

- Pass inside the funnel
- Touch the finish panel
- Competitors must finish with, at least, one chip to avoid disqualification

#### Time limits:

- 5K: + 15' from first swimmer (men and women)
- 7.5K: + 30'
- 10K: + 30'



### TIMING - TEAM RELAY 5K

- From 2 hours to 45 minutes before the start:
  - Chips, referees control...
  - Four swimmers with the same race number and same cap
  - Only last swimmer with chip
- **▶** 30′ before: CALL ROOM
- 20´ before: LAST BRIEFING
  - < 5' FREE (swimsuits, vaseline, last instructions from coaches...) >
- **▶** 10 before: PRESENTATION
- START



## **TEAM RELAY 5K**



## TEAM RELAY 5K START



### **TEAM RELAY 5K**

## 2<sup>ND</sup>-3<sup>RD</sup>-4<sup>TH</sup> RELAY



## **TEAM RELAY 5K**

### **FINISH**

#### Mandatory:

- Pass inside the funnel
- Touch the finish panel
- Competitors must finish with at least one chip to avoid disqualification.



## **SAFETY & SECURITY**

- Referees boats:
  - 2 Chief referees
  - 2 Referees
  - 1 Turn buoy (3 addicional from land)
- ► Security boats: 3
- Organization / TV: 4
- Ambulance and medical services (land)
- Evacuation point: DEPARTURE/FEEDING PONTOON



## **EMERGENCY PROTOCOL**

- Signal for help to the closest boat (kayak or boat)
- Support until the rescue boat arrives
- Transfer to the evacuation point (departure pontoon)
- Medical services evaluation
- If necessary, transfer to the closest hospital

\*10K -Kayaks support



## MEDAL CEREMONY

| Friday, 20th |                         | Saturday, 21st |