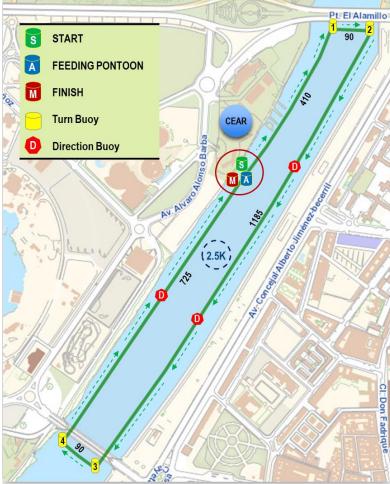

#### RACE COURSE 5K-7.5K-10K

Turns: Clockwise All yellow buoys RIGHT SHOULDER Red buoys: only DIRECTIONAL

#### INTERMEDIATE LAPS: MANDATORY TO SWIM BETWEEN YELLOW BUOY AND THE FEEDING PLATFORM

# **FEEDING PONTOON**

- ► Length: 45m
- Available in 7.5K and 10K races
- Access: after the women race start

- Coaches may not remain on the pontoon after their athletes have been refreshed (not enough space)
- Coaches must leave the pontoon after penultimate lap (2nd in 7.5K and 3rd in 10K)
- No banners, videos, photos, smoking or alcohol allowed on the pontoon
- Please leave the pontoon clean

# **TEAM RELAY 6K**

Turns: Clockwise All yellow buoys RIGHT SHOULDER