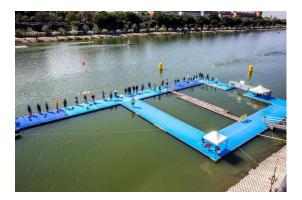

# **FEEDING PONTOON**

- ► Length: 45m
- Available in 7.5K and 10K races
- Access: after the women race start

- Coaches may not remain on the pontoon after their athletes have been refreshed (not enough space)
- Coaches must leave the pontoon after penultimate lap (2nd in 7.5K and 3rd in 10K)
- No banners, videos, photos, smoking or alcohol allowed on the pontoon
- Please leave the pontoon clean