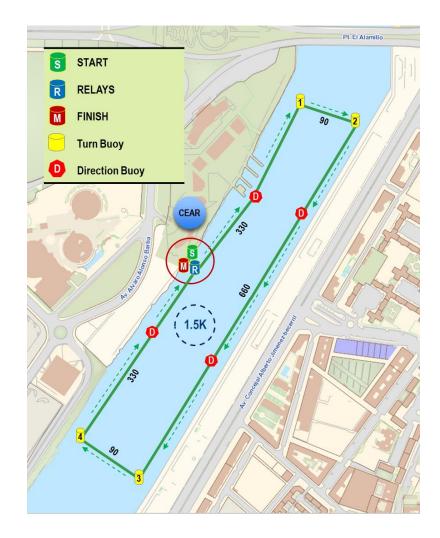

#### RACE COURSE 5K-7.5K-10K

Turns: Clockwise All yellow buoys RIGHT SHOULDER Red buoys: only DIRECTIONAL

#### INTERMEDIATE LAPS: MANDATORY TO SWIM BETWEEN YELLOW BUOY AND THE FEEDING PLATFORM

# **TEAM RELAY 6K**

Turns: Clockwise All yellow buoys RIGHT SHOULDER