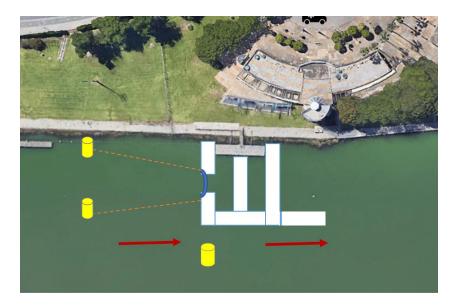

# **FEEDING PONTOON**

- ► Length: 45m
- Available in 7.5K and 10K races
- Access: after the women race start

- Coaches may not remain on the pontoon after their athletes have been refreshed (not enough space)
- Coaches must leave the pontoon after penultimate lap (2nd in 7.5K and 3rd in 10K)
- No banners, videos, photos, smoking or alcohol allowed on the pontoon
- Please leave the pontoon clean

#### **FEEDING POLES**

- **Length: 5m maximun extended**
- Flags shall be of fabric material with no hard edges and without any weight or other items added.
- Flags: not exceed the size of 30cm x 20cm

#### FINISH

- Mandatory:
  - Pass inside the funnel
  - Touch the finish panel
  - Competitors must finish with, at least, one chip to avoid disqualification
- Time limits:
  - 5K: + 15' from first swimmer (men and women)
  - **7.5**K: + 30'
  - **10K: + 30'**