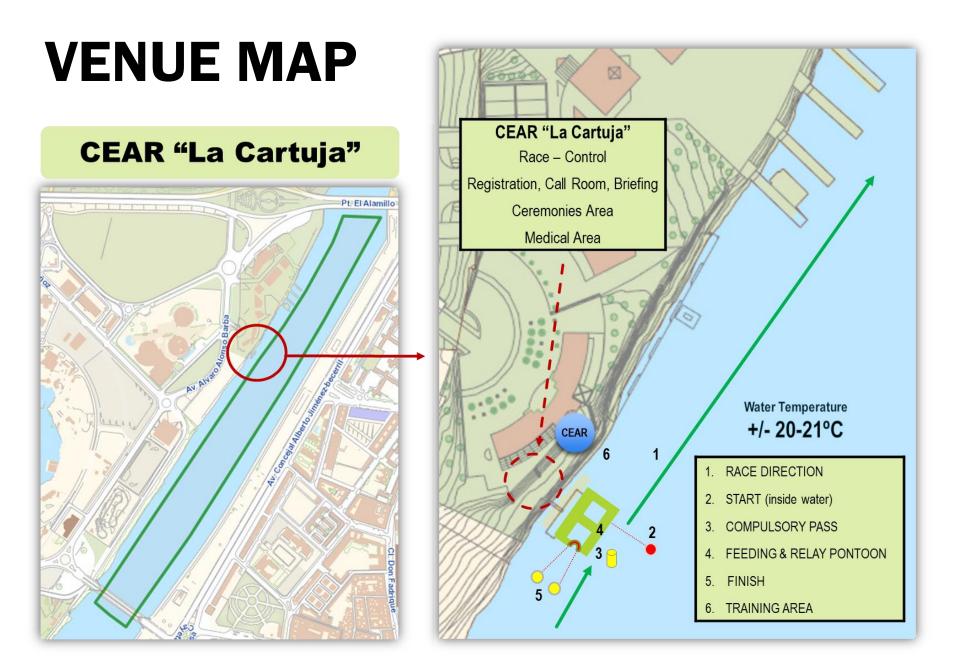

#### RACE COURSE 5K-7.5K-10K

Turns: Clockwise All yellow buoys RIGHT SHOULDER Red buoys: only DIRECTIONAL

#### INTERMEDIATE LAPS: MANDATORY TO SWIM BETWEEN YELLOW BUOY AND THE FEEDING PLATFORM

# **FEEDING PONTOON**

- ► Length: 45m
- Available in 7.5K and 10K races
- Access: after the women race start

- Coaches may not remain on the pontoon after their athletes have been refreshed (not enough space)
- Coaches must leave the pontoon after penultimate lap (2nd in 7.5K and 3rd in 10K)
- No banners, videos, photos, smoking or alcohol allowed on the pontoon
- Please leave the pontoon clean

#### **FEEDING POLES**

- **Length: 5m maximun extended**
- Flags shall be of fabric material with no hard edges and without any weight or other items added.
- Flags: not exceed the size of 30cm x 20cm

#### FINISH

- Mandatory:
  - Pass inside the funnel
  - Touch the finish panel
  - Competitors must finish with, at least, one chip to avoid disqualification
- Time limits:
  - 5K: + 15' from first swimmer (men and women)
  - **7.5**K: + 30'
  - **10K: + 30'**