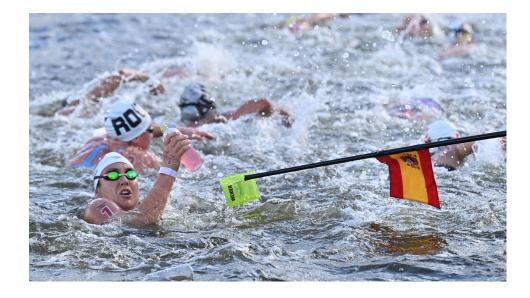

#### **FEEDING POLES**

- **Length: 5m maximun extended**
- Flags shall be of fabric material with no hard edges and without any weight or other items added.
- Flags: not exceed the size of 30cm x 20cm