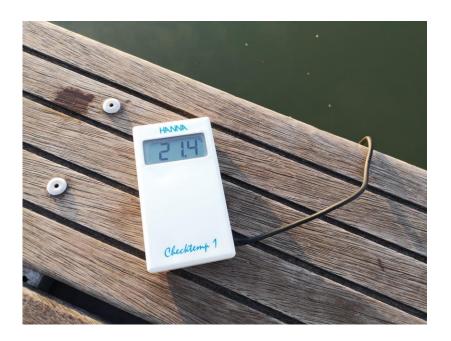

#### WATER TEMPERATURE

- ► 08:00 / 02 May
- ▶ 21,4°C
- NO WETSUIT

 ✓ Official water temperature will be checked 2 hours before the start of the first race each day. All teams will be informed.